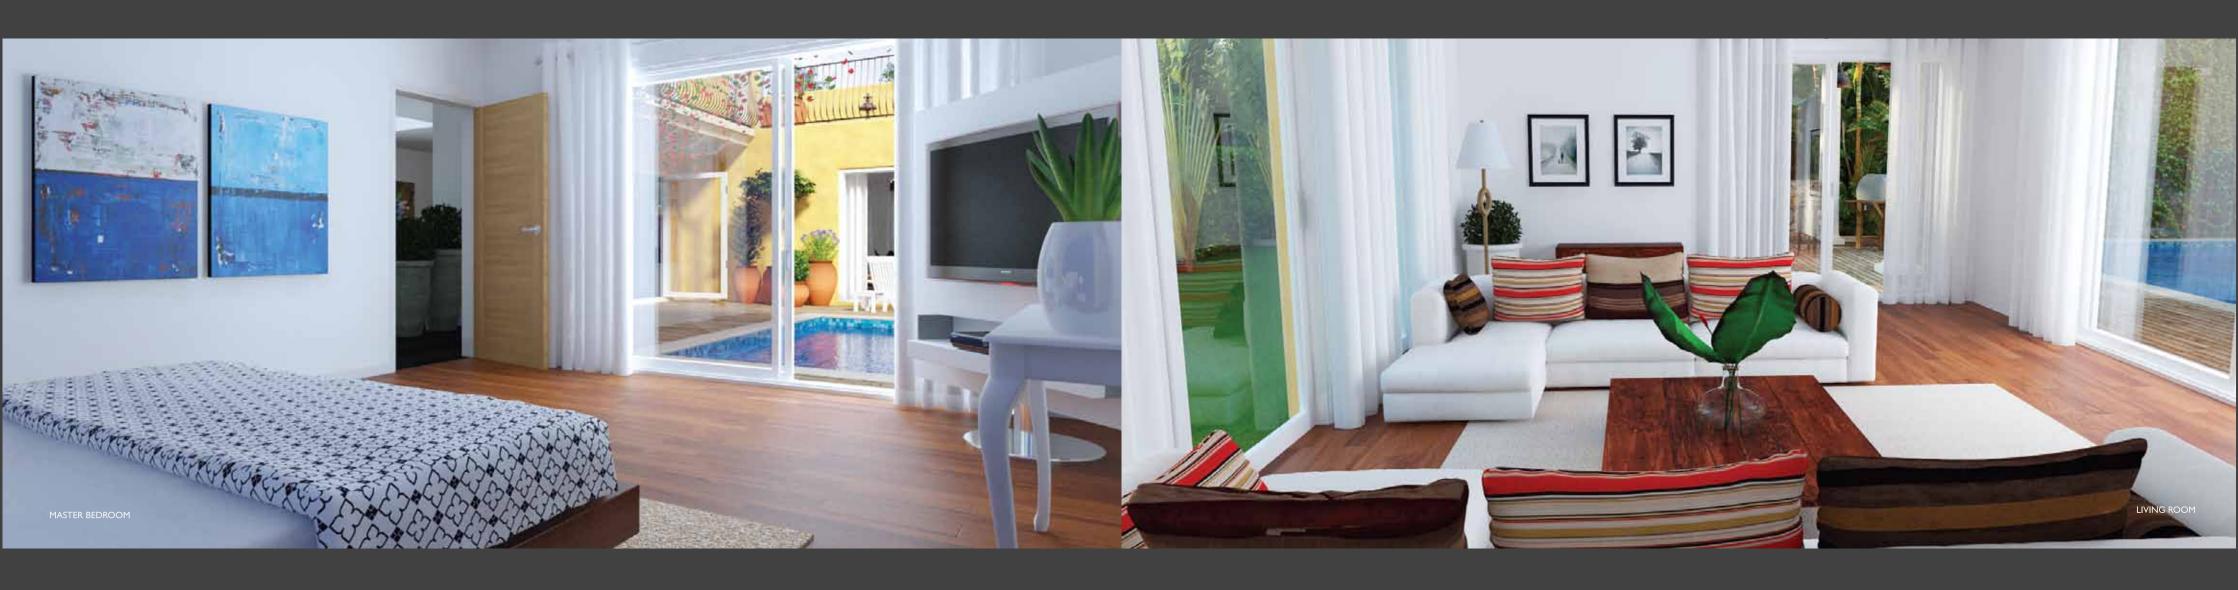

Eranthe's fastidiousness for detail extends to the amenities as well. Be it a modular kitchen, or walk-in closets for each of the three bedrooms, or wireless internet and cable TVs, everything is taken care of. Including an individual generator and UPS, which helps keep maintenance and management costs to a minimum. Everything, to ensure owners have a hassle-free move-in into a fully functioning luxury holiday home.

Each villa gently wraps around a full-size swimming pool affording you complete privacy while you lounge pool-side, or by the bar. On the ground floor, gorgeous, expansive windows open out onto the pool deck. The upper level includes a tastefully landscaped terrace sit out overlooking the pool.

#### Move-in conveniences

10 tonnes of air-conditioning for bedrooms and living room

LED TVs in living and master bedroom

Wardrobes in all bedrooms

Modular kitchen with white goods and home appliances

DTH and broadband connections in all rooms