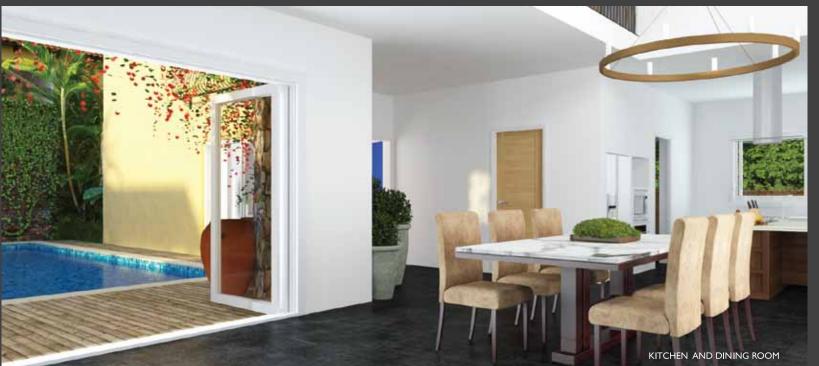

Eranthe's fastidiousness for detail extends to the amenities as well. Be it a modular kitchen, or walk-in closets for each of the three bedrooms, or wireless internet and cable TVs, everything is taken care of. Including an individual generator and UPS, which helps keep maintenance and management costs to a minimum. Everything, to ensure owners have a hassle-free move-in into a fully functioning luxury holiday home.

Each villa gently wraps around a full-size swimming pool affording you complete privacy while you lounge pool-side, or by the bar. On the ground floor, gorgeous, expansive windows open out onto the pool deck. The upper level includes a tastefully landscaped terrace sit out overlooking the pool.