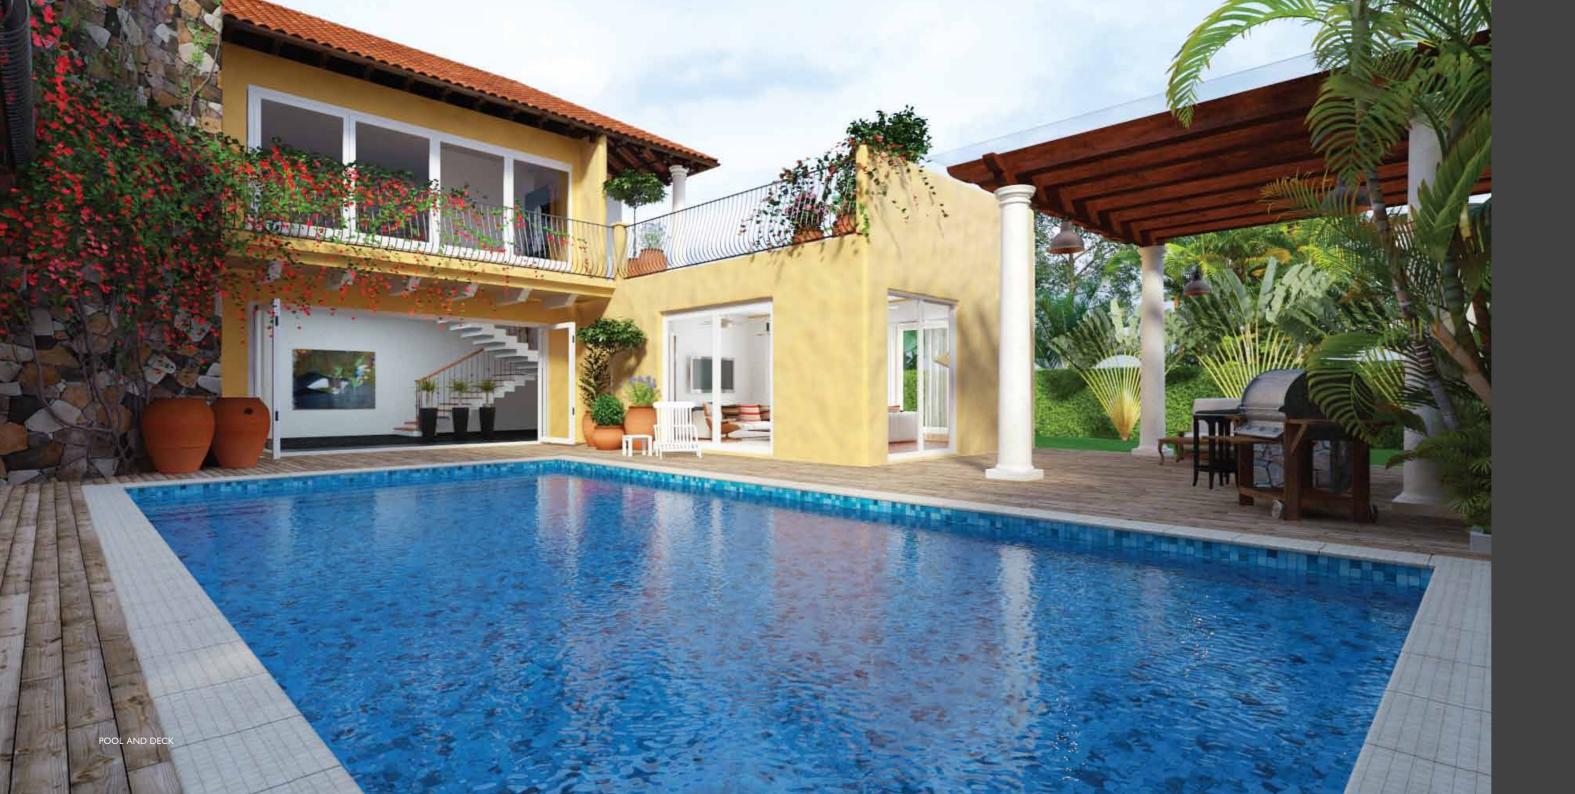

Each villa gently wraps around a full-size swimming pool affording you complete privacy while you lounge pool-side, or by the bar. On the ground floor, gorgeous, expansive windows open out onto the pool deck. The upper level includes a tastefully landscaped terrace sit out overlooking the pool.

Conveniently located in North Goa, Eranthe Mykonos is a quick, short drive to some of Goa's most popular beaches—Candolim, Calangunte, and Baga—and also some of the finest restaurants around.