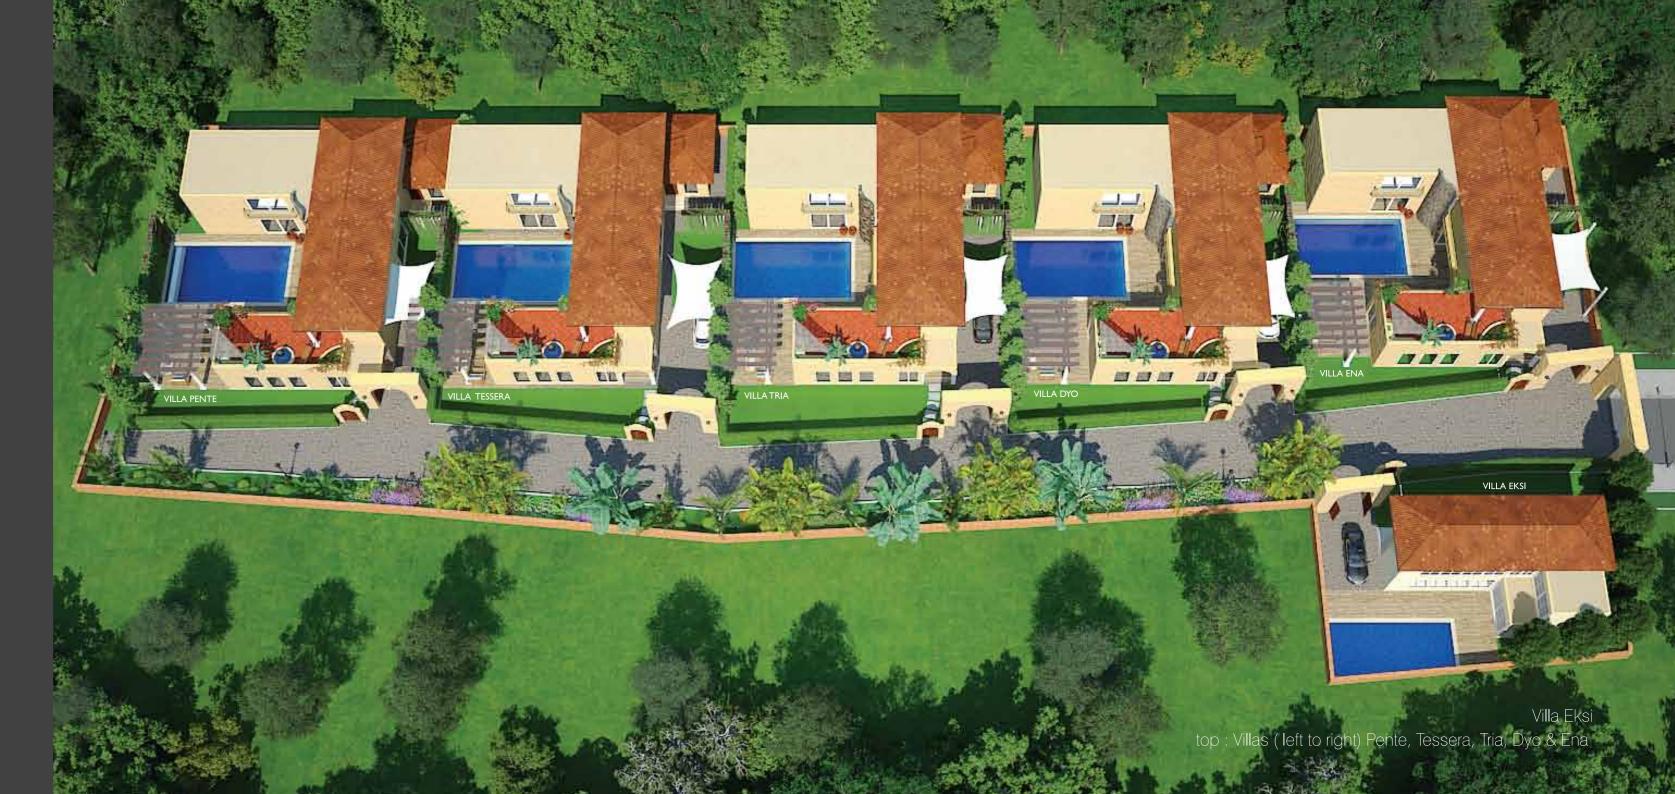

# ERANTHE MYKONOS

There are no common walls. There is no common garden.

And no common pool.

The vacation villas at **Eranthe Mykonos** are decidedly uncommon.

Private and exclusive, above all else.

Eranthe Mykonos has six exclusive Mediterranean style villas built on a generous acre of land, quietly tucked away in Pilerne. The villas stay true to their architectural inspiration not just on the outside, but on the inside as well.

Each villa gently wraps around a full-size swimming pool affording you complete privacy while you lounge pool-side, or by the bar. On the ground floor, gorgeous, expansive windows open out onto the pool deck. The upper level includes a tastefully landscaped terrace sit out overlooking the pool.