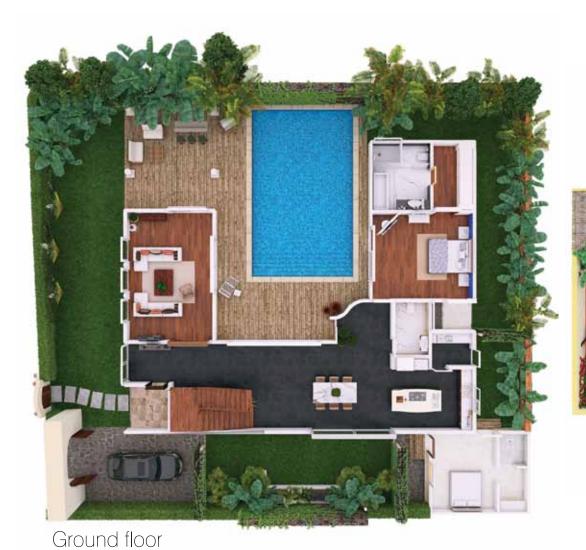

Each villa gently wraps around a full-size swimming pool affording you complete privacy while you lounge pool-side, or by the bar. On the ground floor, gorgeous, expansive windows open out onto the pool deck. The upper level includes a tastefully landscaped terrace sit out overlooking the pool.

# FLOOR PLAN

First floor