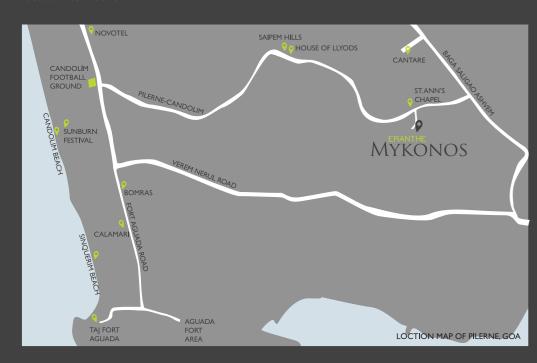

Conveniently located in North Goa, Eranthe Mykonos is a quick, short drive to some of Goa's most popular beaches—Candolim, Calangunte, and Baga—and also some of the finest restaurants around.