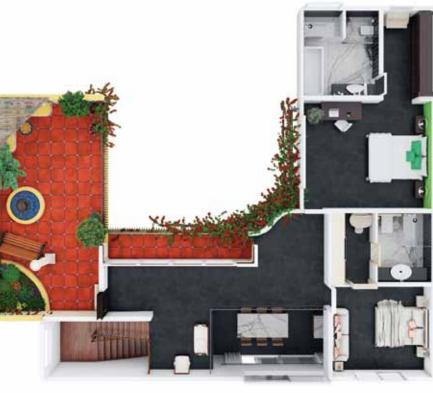

oms, or wireless internet and cable TVs, everything is taken care of. Including an individual generator and UPS, which helps keep maintenance and management costs to a minimum. Everything, to ensure owners have a hassle-free move-in into a fully functioning luxury holiday home.

Each villa gently wraps around a full-size swimming pool affording you complete privacy while you lounge pool-side, or by the bar. On the ground floor, gorgeous, expansive windows open out onto the pool deck. The upper level includes a tastefully landscaped terrace sit out overlooking the pool.

Conveniently located in North Goa, Eranthe Mykonos is a quick, short drive to some of Goa's most popular beaches—Candolim, Calangunte, and Baga—and also some of the finest restaurants around.















# FLOOR PLAN





First floor

# CONSTRUCTION SPECIFICATIONS AND AMENITIES

### **External Flooring**

Poolside Wooden finish ceramic tile deck with antique finish granite coping

Pool Glass mosaic tiles

Entrance Porch Granite cobblestones

Car Park Textured concrete

Terrace Custom cement tile\*

## Internal Flooring

Living Room Custom ceramic tile\*

Master Bedroom Imported marble / hardwood flooring

General Flooring Custom ceramic tile\*

Other Bedrooms Custom ceramic tile\*

Staircase Hardwood tread with piccolo tile risers

Bath/ Kitchen ceramic tile\* for walls with antique finish granite flooring

Master Bath Imported marble wall & flooring

#### Handrails

Balcony Railing Wrought iron with teakwood handrail
Staircase Railing Wrought iron with teakwood handrail

#### Walls

External Anti-Fungal