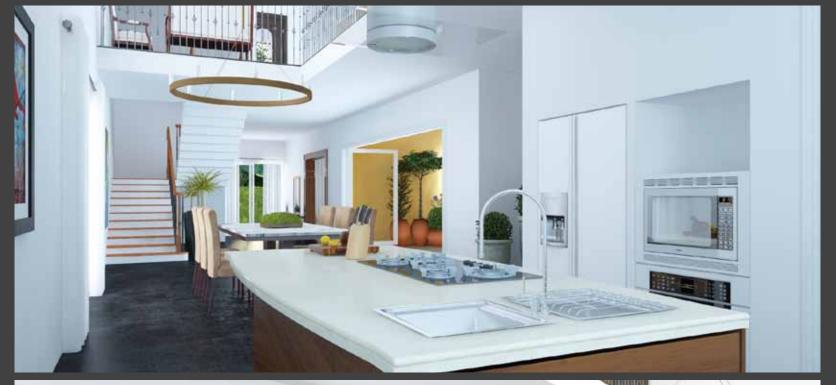

Eranthe's fastidiousness for detail extends to the amenities as well. Be it a modular kitchen, or walk-in closets for each of the three bedrooms, or wireless internet and cable TVs, everything is taken care of. Including an individual generator and UPS, which helps keep maintenance and management costs to a minimum. Everything, to ensure owners have a hassle-free move-in into a fully functioning luxury holiday home.

Each villa gently wraps around a full-size swimming pool affording you complete privacy while you lounge pool-side, or by the bar. On the ground floor, gorgeous, expansive windows open out onto the pool deck. The upper level includes a tastefully landscaped terrace sit out overlooking the pool.